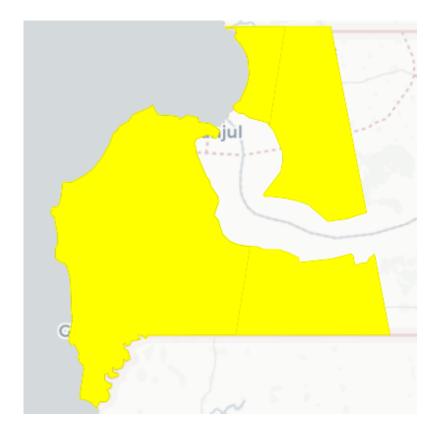

## Area:

Coastal settlements and Greater Banjul Area, West Coast Region, Greater Banjul Area and KMC

## **Description:**

Moderate to strong winds with a speed of 40 - 45Km/h expected over Coastal settlements in the western part of the country and will cause threat to fishing activity, Sea navigation and infrastructures along the coast. Fishermen and other users are advised to observed maximum Sea safety regulations administering by Focal Points at Fishing Landing sites across the country.